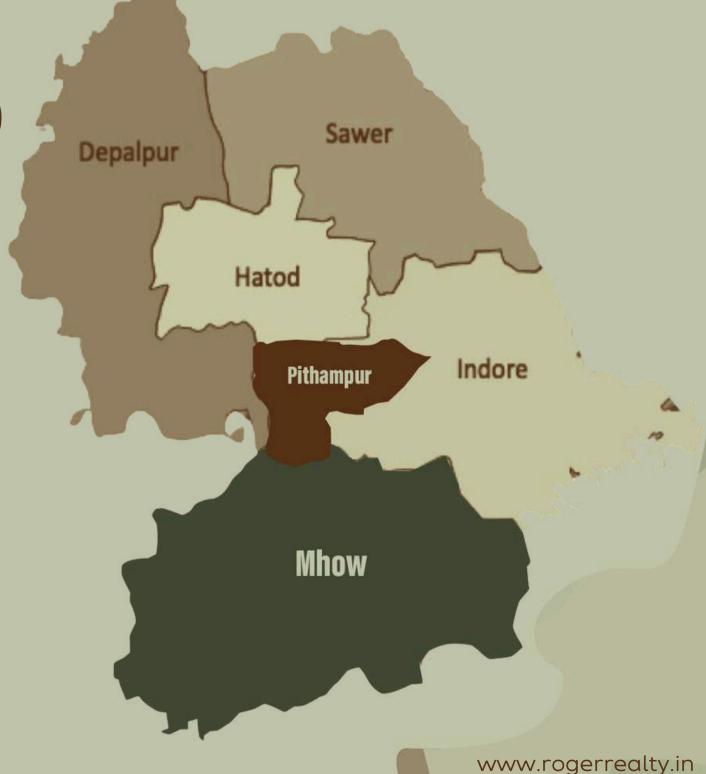

### **Pithampur-Dhar-Mhow Investment Region**

The Delhi-Mumbai Industrial Corridor (DMIC), this investment region spans approximately 372.4 square kilometers, covering 75 villages and the municipal areas of Betma and Pithampur. The project focuses on mixed land use develop - ment, including residential, industrial, and commercial zones, supported by stateof-the-art infrastructure